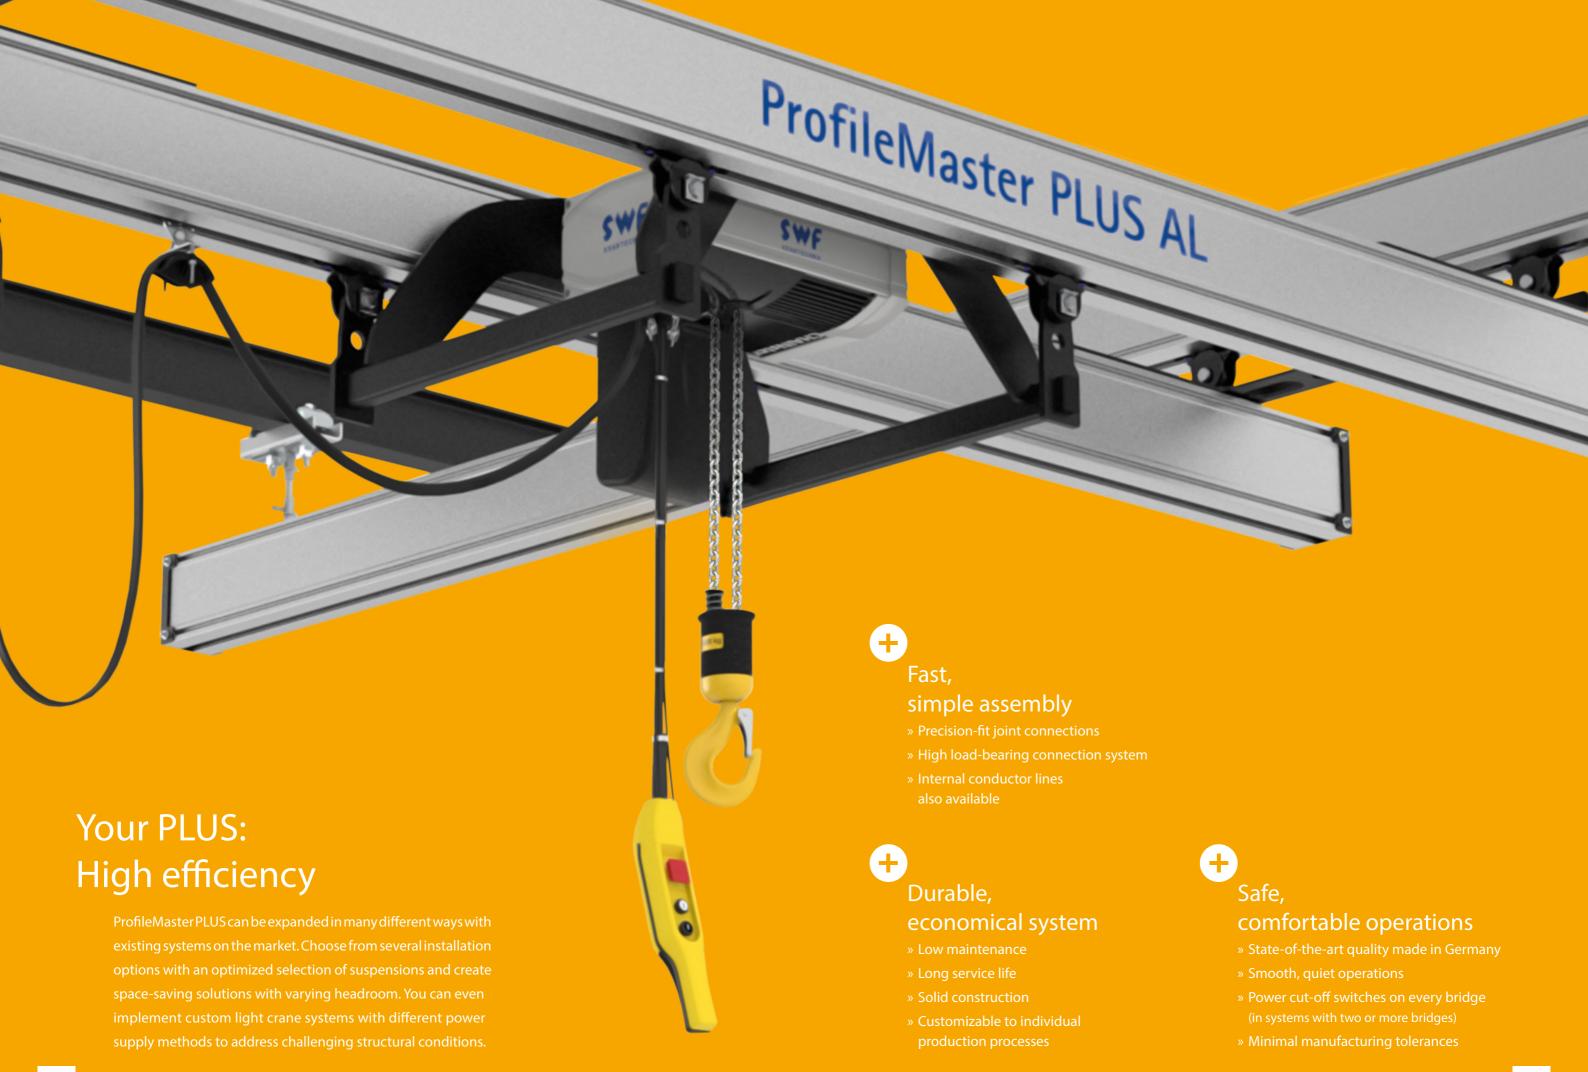

#### Lightweight meets heavyweight

The aluminum, lightweight crane system ProfileMaster PLUS AL features a heavy, 2-ton load capacity and reduced own weight with low operating costs and highly efficient, on-site assembly.

Its innovative connection system handles heavy loads so you can create optimal suspension distances and spans. Since all components are presorted on delivery, you get a fast overview and can match the individual parts easily. This saves valuable time in assembly.

- » Highly durable material
- » Low own weight
- » Reduced operating noise

#### Gentle load handling

- » Smooth movements
- » Easy travelling
- » Specially designed, high-performance running wheels

#### Tailor-made system

- » Suitable for use in building structures with low static load capacities
- » Simple, time-saving assembly
- » Optimized number of suspensions

,