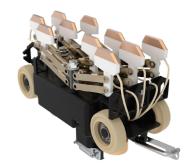

# Components

Useourhigh-gradecomponentstoflexiblydesignyour custom crane system.

Our collector trolley for inner conductors can be used with ProfileMaster PLUS AL and ProfileMaster PLUS ST.

## Running smoothly

ProfileMaster PLUS can be operated either manually or with an electric motor. The trolleys ensure smooth, low-noise operation.