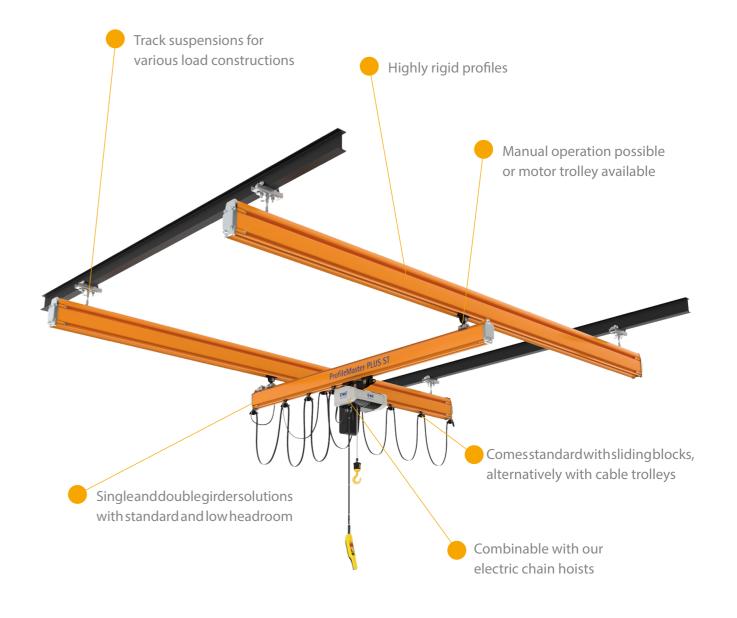

## ProfileMaster PLUS ST

Light crane system made of steel for loads up to 2,000 kg

#### Flawless production for ideal assembly

ProfileMaster PLUS ST, a light crane system made of steel, offers highly flexible planning options and is designed for loads for up to 2 tons.

Compatible components and optimized suspensions ensure a first-time assembly in record speed. You can later extend or modify the system as you need in minimal time.

Choose from seven different steel profile types in five sizes for various loads and suspension distances. Two of these profiles are additionally equipped with an internal conductor line. All profiles are cold-formed and powder-coated, which makes them very rigid.

#### Flexible design options

- » Large selection of profiles
- » Chain@Master (online configuration tool for standard systems)
- » Easy modification and extension options

#### Low maintenance costs

- » Long service life
- » Premium, robust profiles
- » Set of highly compatible components

#### Fast assembly

- » Reduced profile weight
- » Optimized suspensions and connections
- » Profiles that can be bolted together quickly and easily

.