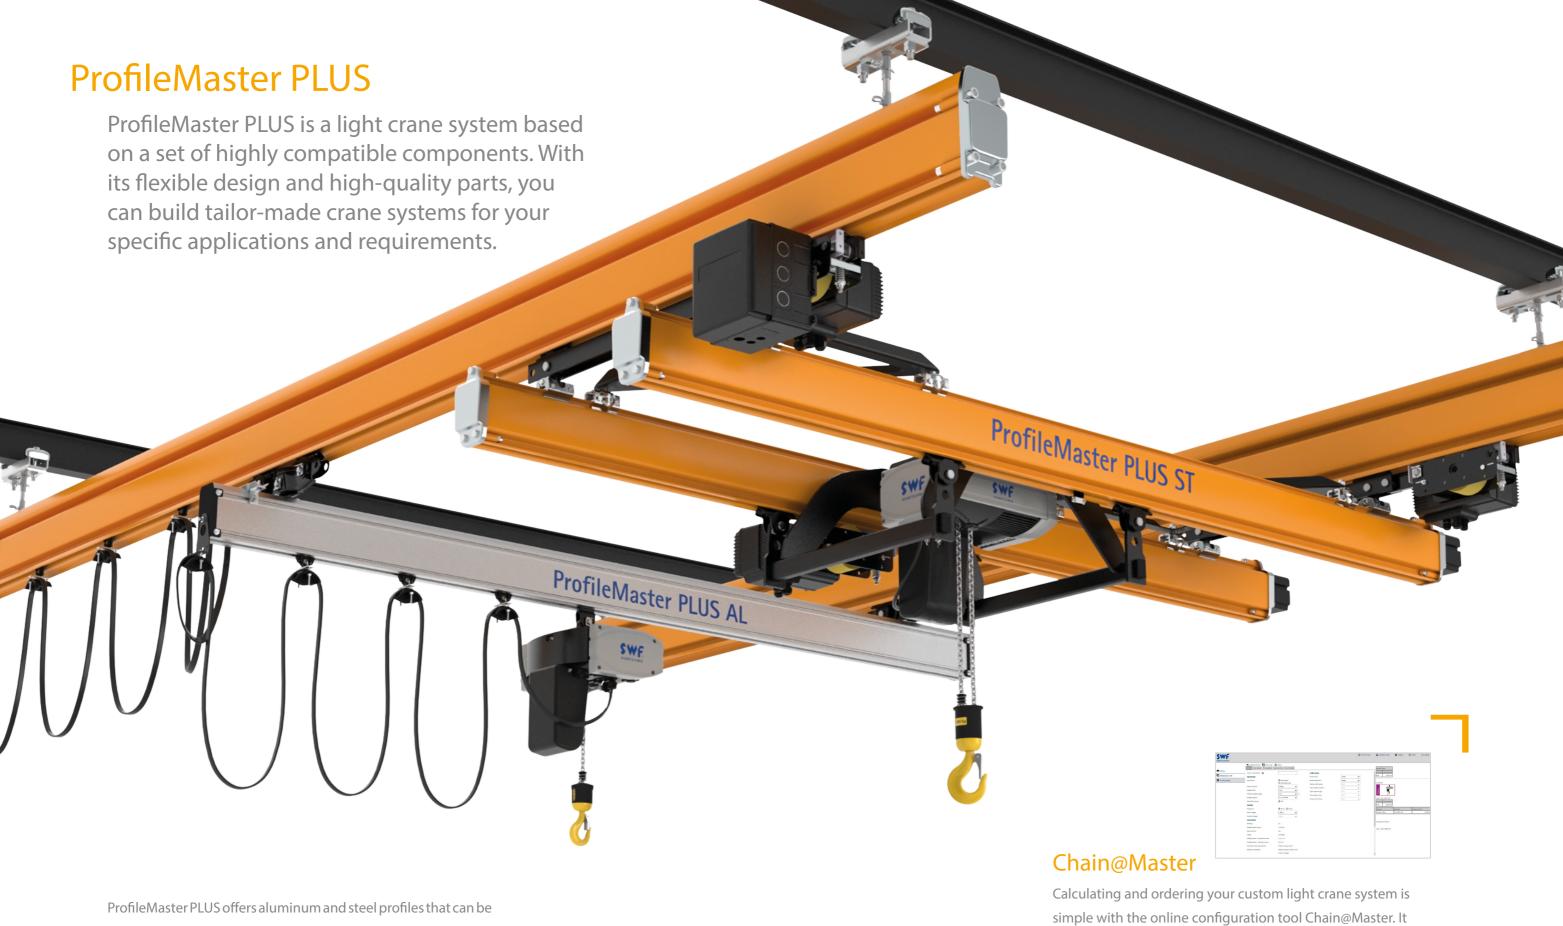

# Profile Master PLUS

Modular
light crane system
for maximum flexibility

ProfileMaster PLUS offers aluminum and steel profiles that can be easily combined with one another. Forget complex assembly processes. Wherever you need to build a flexible profile crane system, ProfileMaster PLUS delivers compelling results quickly. You can also equip ProfileMaster PLUS with the tried-and-tested electric chain hoists from SWF.

## ProfileMaster PLUS AL

Light crane system made of aluminum for loads up to 2,000 kg

## ProfileMaster PLUS ST

Light crane system made of steel for loads up to 2,000 kg

#### Flawless production for ideal assembly

ProfileMaster PLUS ST, a light crane system made of steel, offers highly flexible planning options and is designed for loads for up to 2 tons.

Compatible components and optimized suspensions ensure a first-time assembly in record speed. You can later extend or modify the system as you need in minimal time.