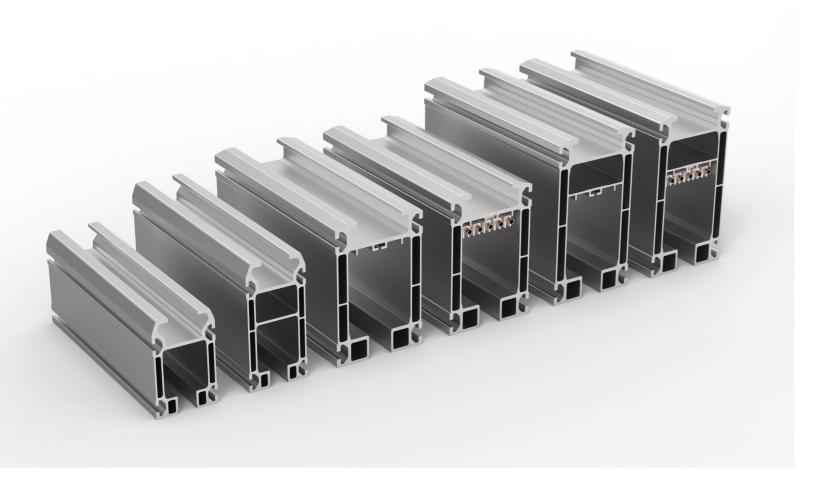

Choose from six different aluminum profile types in four sizes. Two of these profiles are additionally equipped with an internal conductor line. Connection plates ensure that bolting the joints is fast and simple.

Choose from seven different steel profile types in five sizes for various loads and suspension distances. Two of these profiles are additionally equipped with an internal conductor line. All profiles are cold-formed and powder-coated, which makes them very rigid.