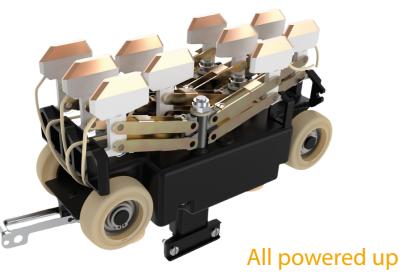

# Components

Useourhigh-gradecomponentstoflexiblydesignyour custom crane system.

Our collector trolley for inner conductors can be used with ProfileMaster PLUS AL and ProfileMaster PLUS ST.

## Running smoothly

ProfileMaster PLUS can be operated either manually or with an electric motor. The trolleys ensure smooth, low-noise operation.