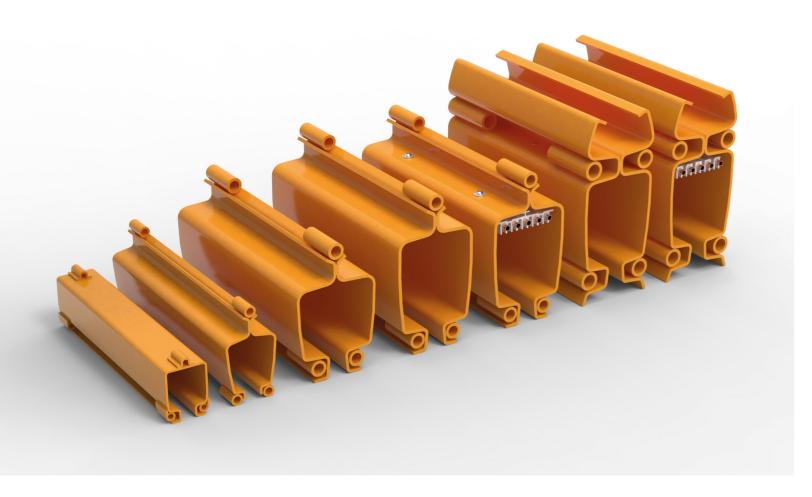

Choose from six different aluminum profile types in four sizes. Two of these profiles are additionally equipped with an internal conductor line. Connection plates ensure that bolting the joints is fast and simple.

Choose from seven different steel profile types in five sizes for various loads and suspension distances. Two of these profiles are additionally equipped with an internal conductor line. All profiles are cold-formed and powder-coated, which makes them very rigid.