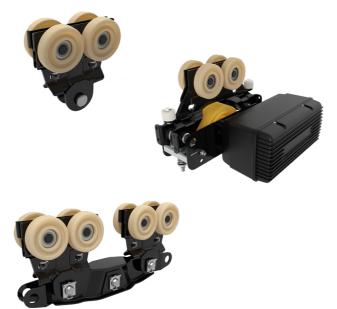

# Components

Useourhigh-gradecomponentstoflexiblydesignyour custom crane system.

Our collector trolley for inner conductors can be used with ProfileMaster PLUS AL and ProfileMaster PLUS ST.

## Running smoothly

ProfileMaster PLUS can be operated either manually or with an electric motor. The trolleys ensure smooth, low-noise operation.