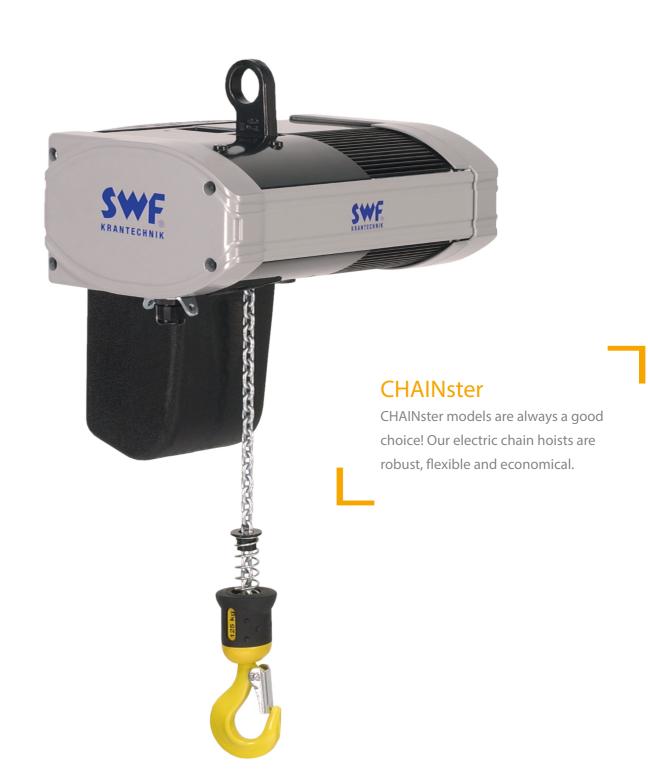

# Compact design & high performance

BothProfileMasterPLUSdesignoptionsarecombinable with our electric chain hoists.