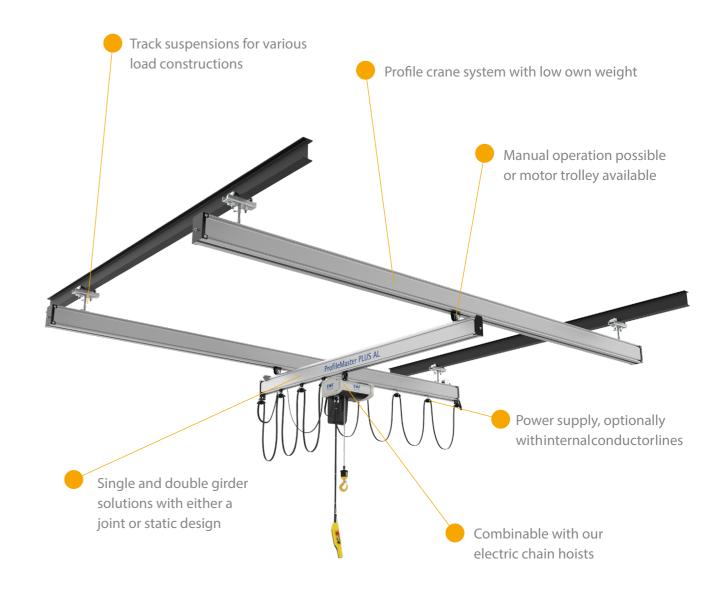

## ProfileMaster PLUS AL

Light crane system made of aluminum for loads up to 2,000 kg

#### Lightweight meets heavyweight

The aluminum, lightweight crane system ProfileMaster PLUS AL features a heavy, 2-ton load capacity and reduced own weight with low operating costs and highly efficient, on-site assembly.

Its innovative connection system handles heavy loads so you can create optimal suspension distances and spans. Since all components are presorted on delivery, you get a fast overview and can match the individual parts easily. This saves valuable time in assembly.

Choose from six different aluminum profile types in four sizes. Two of these profiles are additionally equipped with an internal conductor line. Connection plates ensure that bolting the joints is fast and simple.

- » Highly durable material
- » Low own weight
- » Reduced operating noise

#### Gentle load handling

- » Smooth movements
- » Easy travelling
- » Specially designed, high-performance running wheels

#### Tailor-made system

- » Suitable for use in building structures with low static load capacities
- » Simple, time-saving assembly
- » Optimized number of suspensions

,